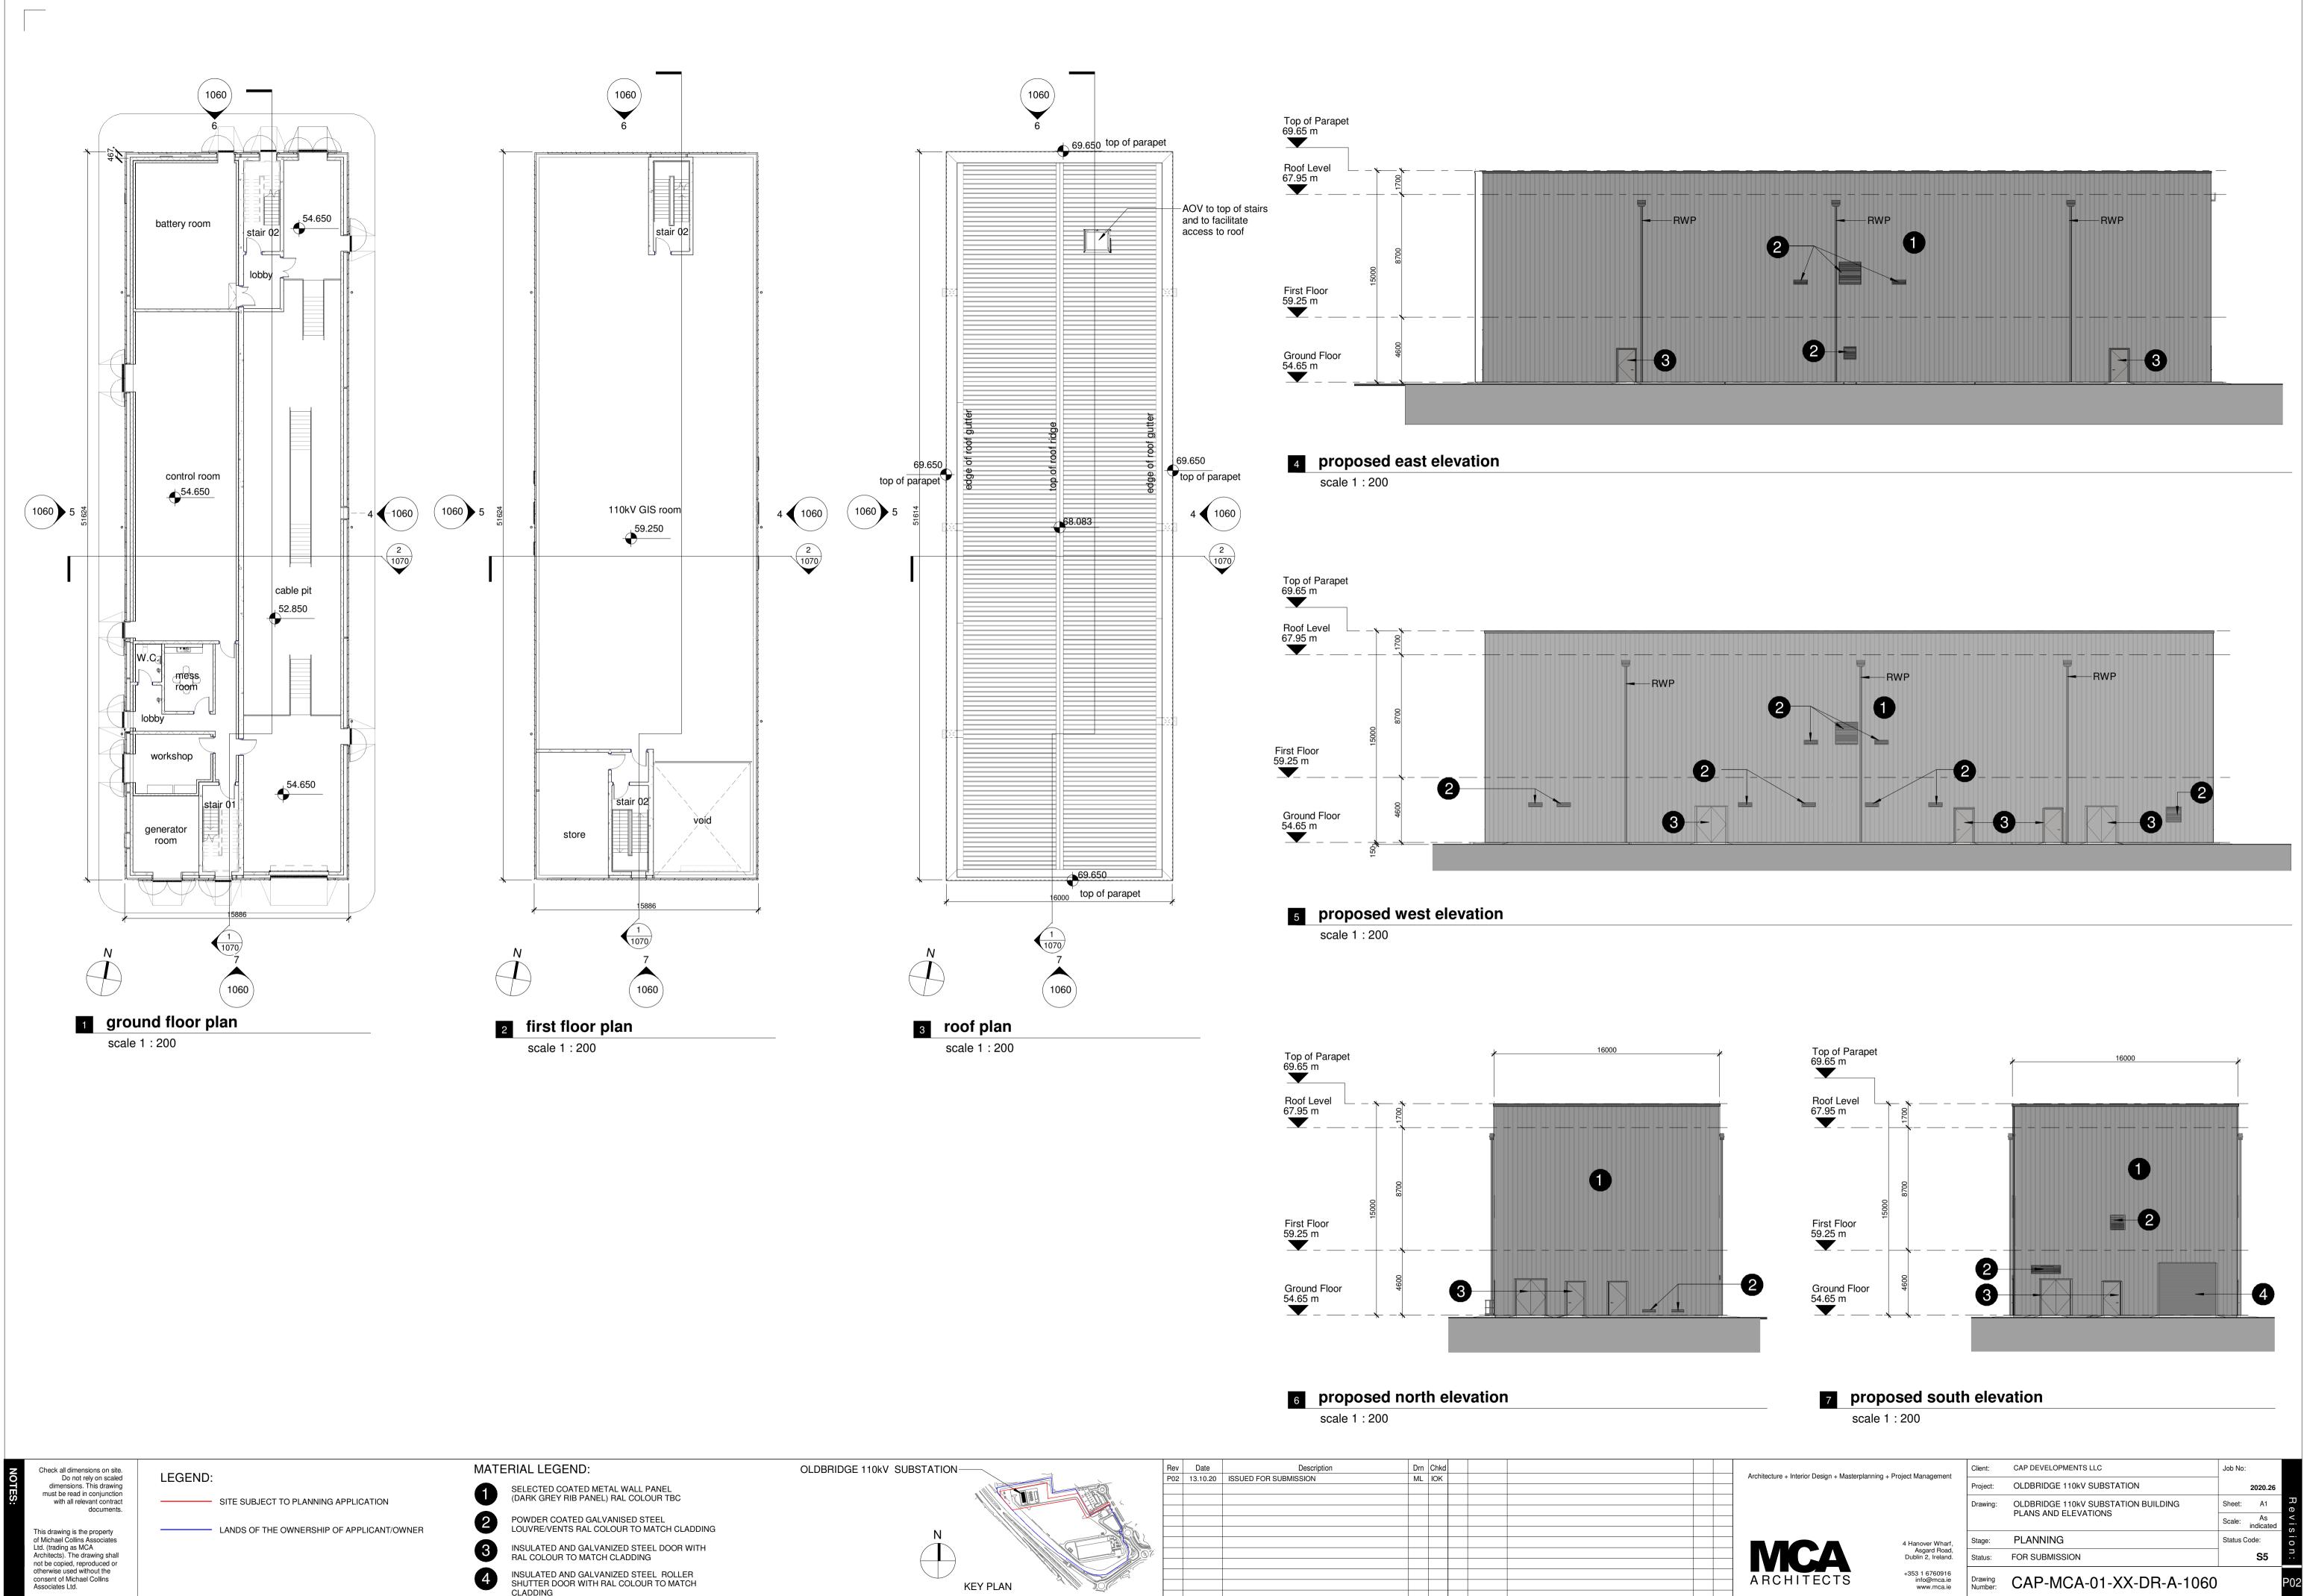

| imensions on site.<br>not rely on scaled<br>ions. This drawing<br>ead in conjunction<br>Il relevant contract<br>documents.        | LEGEND:                                   | MATERIAL LEGEND:                                                                             | OLDBRIDGE 110 |
|-----------------------------------------------------------------------------------------------------------------------------------|-------------------------------------------|----------------------------------------------------------------------------------------------|---------------|
|                                                                                                                                   | SITE SUBJECT TO PLANNING APPLICATION      | SELECTED COATED METAL WALL PANEL<br>(DARK GREY RIB PANEL) RAL COLOUR TBC                     |               |
| is the property<br>ollins Associates<br>as MCA<br>he drawing shall<br>d, reproduced or<br>ed without the<br>ichael Collins<br>td. | LANDS OF THE OWNERSHIP OF APPLICANT/OWNER | 2 POWDER COATED GALVANISED STEEL<br>LOUVRE/VENTS RAL COLOUR TO MATCH CLADDING                |               |
|                                                                                                                                   |                                           | 3 INSULATED AND GALVANIZED STEEL DOOR WITH<br>RAL COLOUR TO MATCH CLADDING                   |               |
|                                                                                                                                   |                                           | 4 INSULATED AND GALVANIZED STEEL ROLLER<br>SHUTTER DOOR WITH RAL COLOUR TO MATCH<br>CLADDING |               |