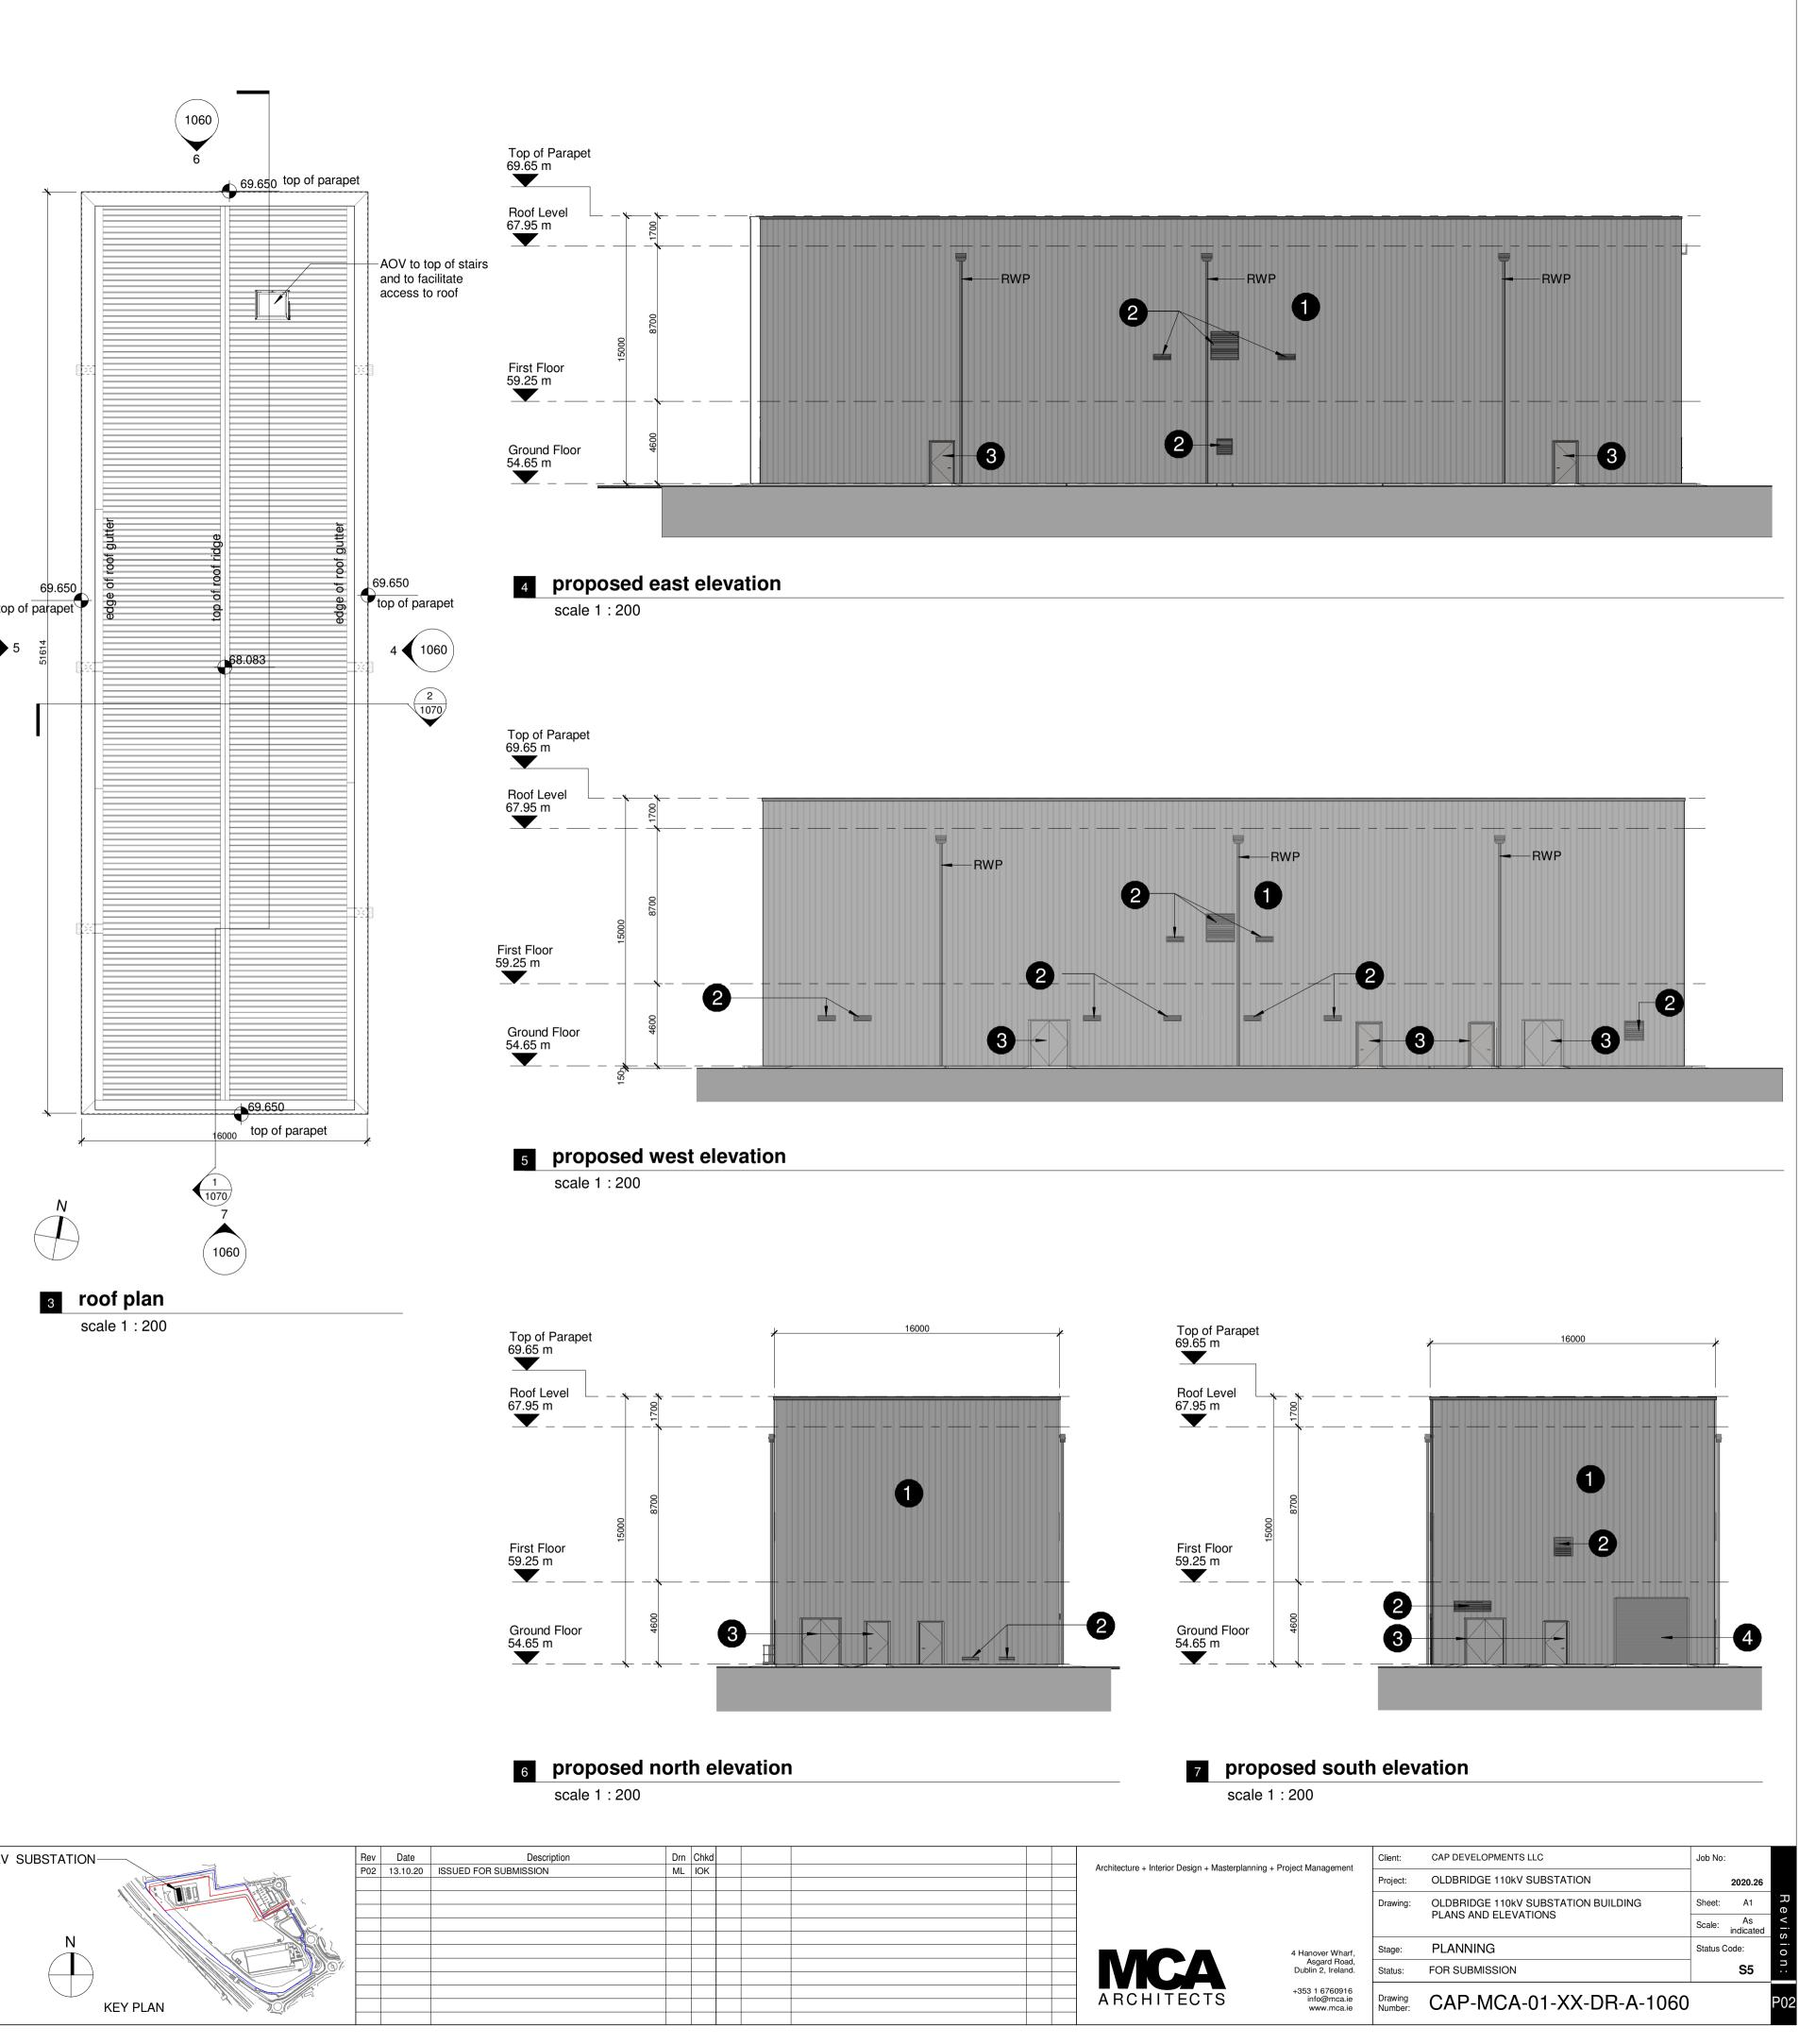

| imensions on site.<br>not rely on scaled<br>ions. This drawing<br>ead in conjunction<br>Il relevant contract<br>documents.        | LEGEND:                                   | MATERIAL LEGEND:                                                                             | OLDBRIDGE 110 |
|-----------------------------------------------------------------------------------------------------------------------------------|-------------------------------------------|----------------------------------------------------------------------------------------------|---------------|
|                                                                                                                                   | SITE SUBJECT TO PLANNING APPLICATION      | SELECTED COATED METAL WALL PANEL<br>(DARK GREY RIB PANEL) RAL COLOUR TBC                     |               |
| is the property<br>ollins Associates<br>as MCA<br>he drawing shall<br>d, reproduced or<br>ed without the<br>ichael Collins<br>td. | LANDS OF THE OWNERSHIP OF APPLICANT/OWNER | 2 POWDER COATED GALVANISED STEEL<br>LOUVRE/VENTS RAL COLOUR TO MATCH CLADDING                |               |
|                                                                                                                                   |                                           | 3 INSULATED AND GALVANIZED STEEL DOOR WITH<br>RAL COLOUR TO MATCH CLADDING                   |               |
|                                                                                                                                   |                                           | 4 INSULATED AND GALVANIZED STEEL ROLLER<br>SHUTTER DOOR WITH RAL COLOUR TO MATCH<br>CLADDING |               |